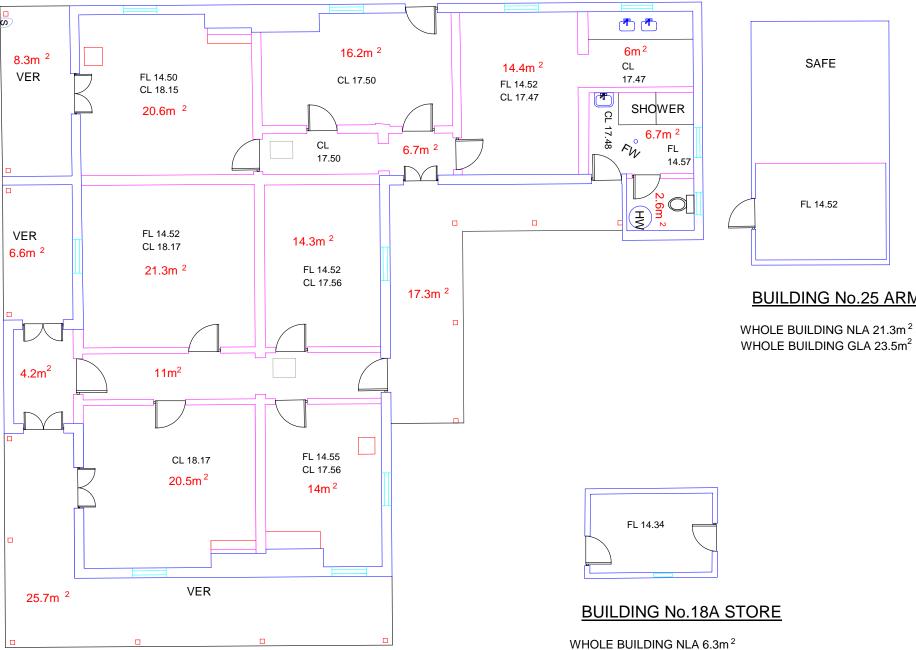

## **BUILDING No.18 COTTAGE**

WHOLE BUILDING NLA 158.5m<sup>2</sup> WHOLE BUILDING GLA 175.7m<sup>2</sup>

HW - HOT WATER TANK FW - FLOOR WASTE FL - FLOOR LEVEL (AHD) CL - CEILING LEVEL (AHD)

ORIGIN OF LEVEL ON AHD AND MGA TAKEN FROM PM 35829 RI 74.168 (AHD) AND PM 35832 IN MIDDLE HEAD ROAD

NOTES:

1. AREA MEASURED IN ACCORDANCE WITH PROPERTY COUNCIL OF AUSTRALIA METHOD OF MEASUREMENT (MARCH 1997 REVISION) PCA NETT LETTABLE AREAS

2. ALL INTERNAL AREAS ARE MEASURED TO INSIDE FACE OF EXTERNAL WALL AND CENTRELINE OF INTERNAL WALLS.

## **BUILDING No.25 ARMOURY**

| PLAN OF DETAIL AND LEVEL OF SERGEANT MAJOR'S COTTAGE |
|------------------------------------------------------|
|                                                      |
|                                                      |
|                                                      |