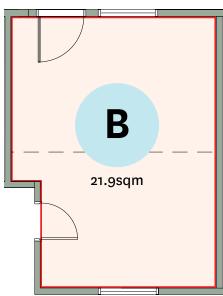

# **FOR LEASE**

Suite B, Building 9, Crane Crescent Georges Heights, Headland Park, Mosman

Above: Location image.

Set in one of Sydney's most beautiful hidden gems, this unique 21.9m² health practitioner or office space is surrounded by pristine bushland and breathtaking Harbour views.

### Net lettable area

Suite: 21.9m<sup>2</sup> (approx.)