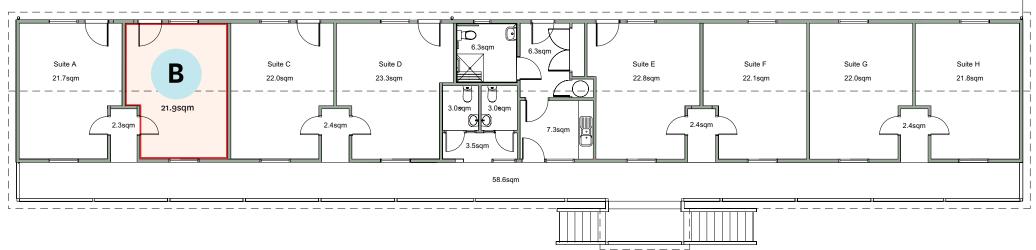

# **FOR LEASE**

Suite B, Building 9, Crane Crescent Georges Heights, Headland Park, Mosman

Above: Location image.

Set in one of Sydney's most beautiful hidden gems, this unique 21.9m² health practitioner or office space is surrounded by pristine bushland and breathtaking Harbour views.

### Net lettable area

Suite: 21.9m<sup>2</sup> (approx.)