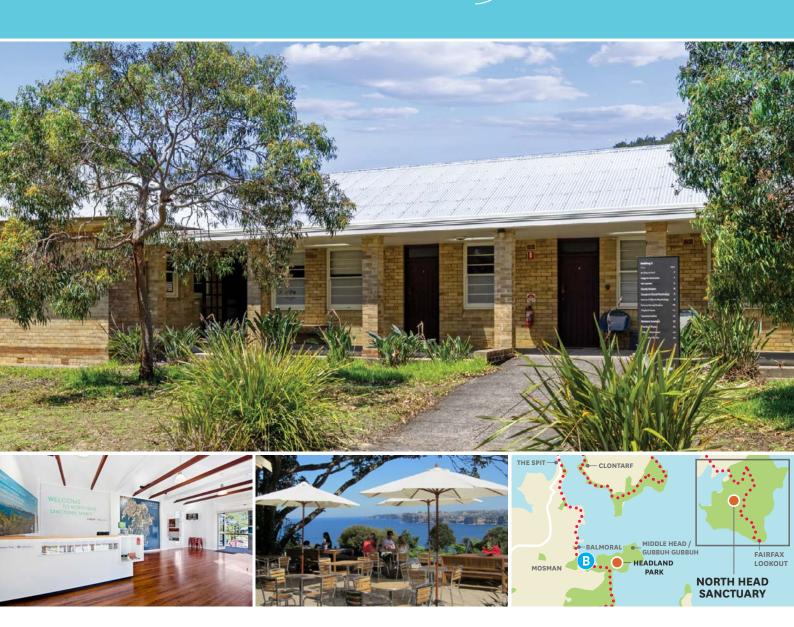

## **FOR LEASE**

Rooms 4 and 16, Building 3, 33 North Head Scenic Drive North Head Sanctuary, Manly

# Join a unique business community, located a short distance from Sydney's iconic Manly Beach.

Achieve the ideal work/life balance in this premium 43.95m² office or health practitioner space, located within a beautifully restored heritage building at North Head Sanctuary. Set in one of Sydney's most sought-after coastal locations, this peaceful parkland is framed by dramatic cliffs and steeped in history, offering a truly unique working environment.

Just minutes from Manly Beach, Manly Wharf and the vibrant Corso, you'll enjoy easy access to shops, cafes, and the CBD while escaping the noise of the city. With ample free parking, direct bus links, and popular nearby cafes including Bella Vista and Yorkys Coffee, this is a rare opportunity to be connected to the Manly community while enjoying the tranquillity of this iconic setting.