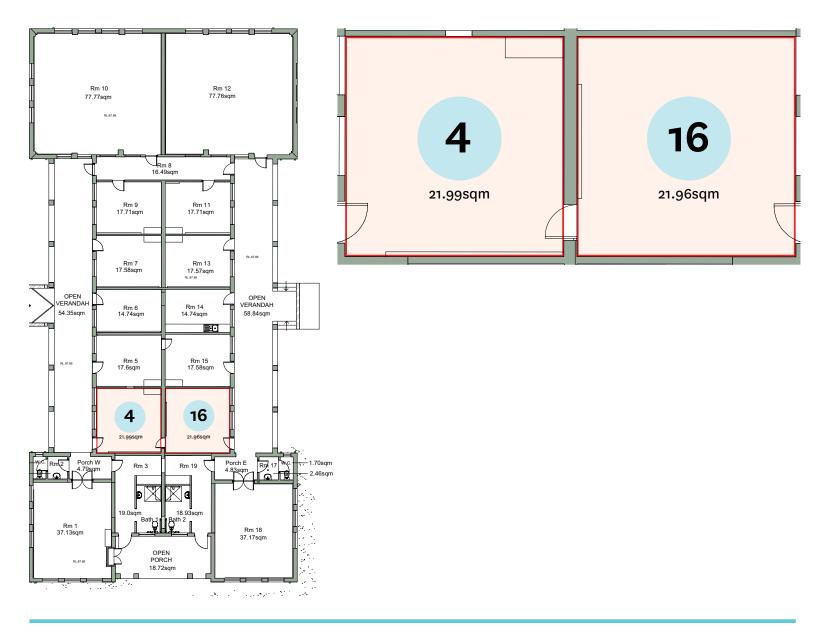

## **FOR LEASE**

Rooms 4 and 16, Building 3, 33 North Head Scenic Drive North Head Sanctuary, Manly

#### Net lettable area

43.95M<sup>2</sup> (approx.)