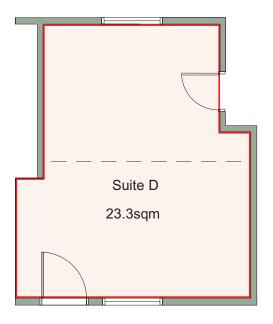

## FOR LEASE

Suite D, Building 9, Crane Crescent Georges Heights, Headland Park, Mosman

# Harbour

Above: Location image.

Fabulous health practitioner/office space. Nestled in Parklands by Sydney Harbour with ample parking. Only 8km to Sydney CBD.

Enjoy:

- 23.3m<sup>2</sup> area ideal for office or medical/health practitioner
- Heating
- Phone and internet enabled
- Fibre optic connections compatibility
- Natural light
- Carpet throughout
- Cross ventilation
- · Additional on-site shared facilities; kitchen, bathrooms, showers and tennis court.

### Net lettable area

Suite: 23.3m<sup>2</sup> (approx.)

Rent

\$16,132.67 per annum + outgoings + GST