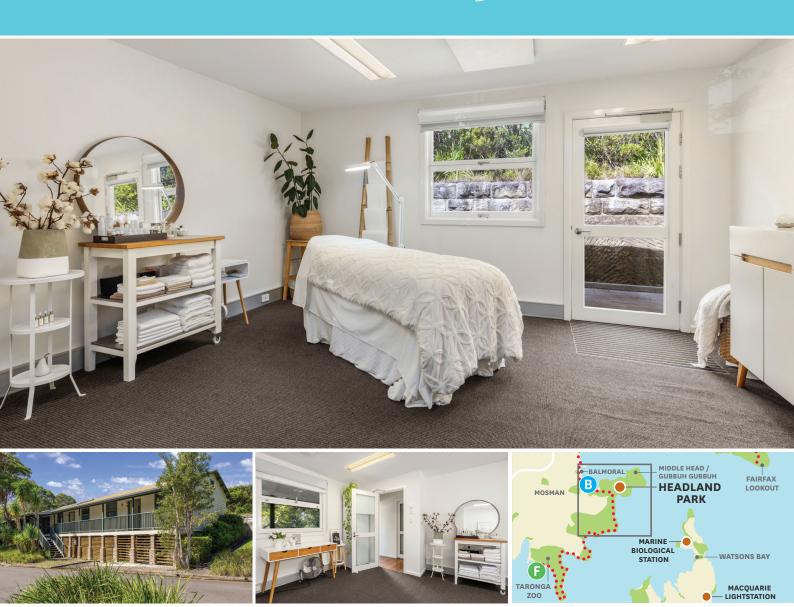

## FOR LEASE

Suite D, Building 9, Crane Crescent Georges Heights, Headland Park, Mosman

# Harbour

Above: Location image.

Fabulous health practitioner/office space. Nestled in Parklands by Sydney Harbour with ample parking. Only 8km to Sydney CBD.

Enjoy:

- 23.3m<sup>2</sup> area ideal for office or medical/health practitioner
- Heating
- Phone and internet enabled
- Fibre optic connections compatibility
- Natural light
- Carpet throughout
- Cross ventilation
- · Additional on-site shared facilities; kitchen, bathrooms, showers and tennis court.

### Net lettable area

Suite: 23.3m<sup>2</sup> (approx.)

Rent

\$16,132.67 per annum + outgoings + GST