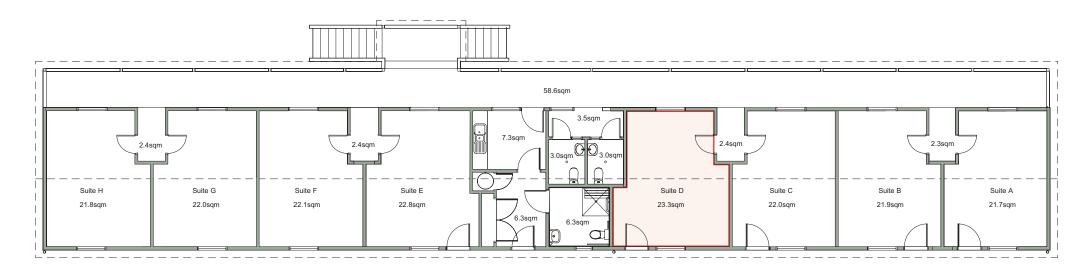

## FOR LEASE

Suite D, Building 9, Crane Crescent Georges Heights, Headland Park, Mosman

# Harbour

Above: Location image.

Fabulous health practitioner/office space. Nestled in Parklands by Sydney Harbour with ample parking. Only 8km to Sydney CBD.

Enjoy:

- 23.3m<sup>2</sup> area ideal for office or medical/health practitioner
- Heating
- Phone and internet enabled
- Fibre optic connections compatibility
- Natural light
- Carpet throughout
- Cross ventilation
- · Additional on-site shared facilities; kitchen, bathrooms, showers and tennis court.

### Net lettable area

Suite: 23.3m<sup>2</sup> (approx.)

Rent

\$16,132.67 per annum + outgoings + GST