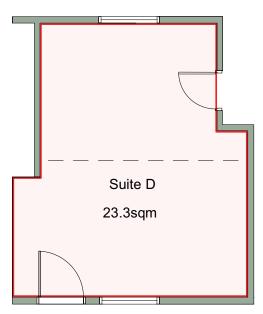

ydney CBD.

#### Enjoy

- · 23.3m² area ideal for office or medical/health practitioner
- $\cdot$  Heating
- $\cdot$  Phone and internet enabled
- · Fibre optic connections compatibility
- · Natural light
- · Carpet throughout
- · Cross ventilation
- · Additional on-site shared facilities; kitchen, bathrooms, showers and tennis court.





### Net lettable area

Suite: 23.3m<sup>2</sup> (approx.)



#### Rent

\$15,662.76 per annum + outgoings + GST

## **Enquiries**

For further details about this property or to organise an inspection, please contact:

## Melanie Rose, Property & Leasing Manager

0409 697 333

melanie.rose@harbourtrust.gov.au

### Claire Nolan, Leasing Officer

0448 110 016

claire.nolan@harbourtrust.gov.au

harbourtrust.gov.au/lease

Map legend

Main walking routes







Suite D, Building 9, Crane Crescent, Georges Heights, Headland Park, Mosman