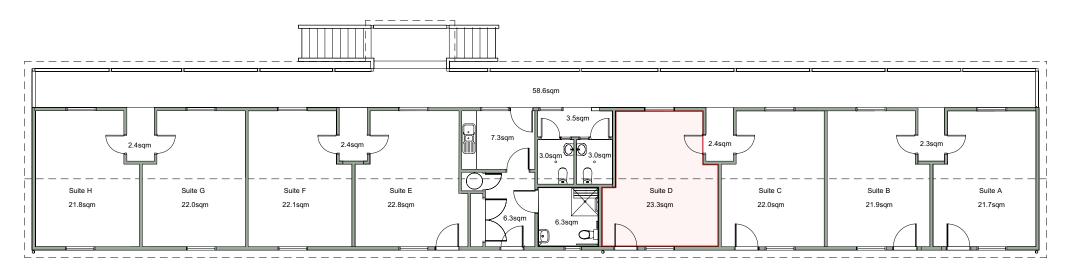

# **FOR LEASE**

Suite D, Building 9, Crane Crescent Georges Heights, Headland Park, Mosman

Above: Location image.

### Net lettable area

Suite: 23.3m<sup>2</sup> (approx.)