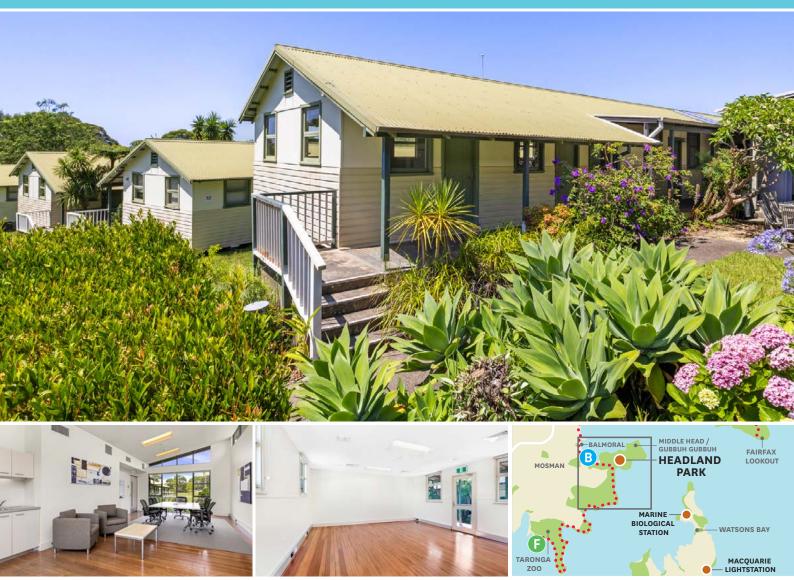

## **FOR LEASE**

Suite B2, Building 30 Suakin Drive Georges Heights, Headland Park, Mosman

Above: Location image.

This 31.78m² office, creative or practitioner space is set in a vibrant, eco-friendly environment nestled in Headland Park, Mosman. This property boasts polished floorboards, air conditioning and an abundance of natural light.

Surrounded by natural landscapes and incredible harbour views, this close-knit community is home to many professional and creative businesses as well as health and wellbeing practitioners.

Embrace a healthy work-life balance in this stunning location. Start your mornings with a bush walk on the grounds, a swim at Balmoral Beach or a fresh juice or coffee at Frenchy's or Middle Head cafes.

Additional on-site amenities include shared showers, a tennis court, parklands and glistening harbour views. Free on-site parking is available and vibrant Mosman Village is just a stone's throw away.