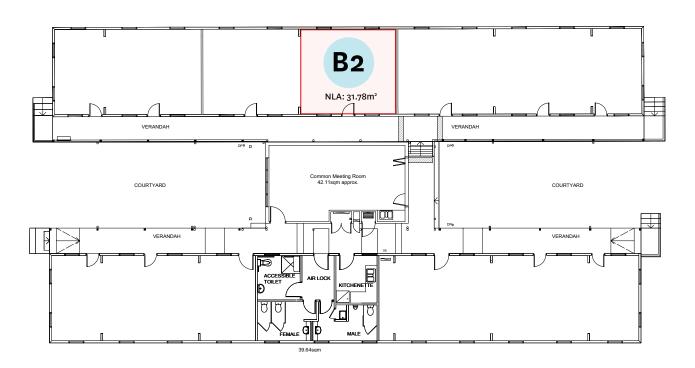

g location. Start your mornings with a bush walk on the grounds, a swim at Balmoral Beach or a fresh juice or coffee at Frenchy's or Middle Head cafes.

Additional on-site amenities include shared showers, a tennis court, parklands and glistening harbour views. Free on-site parking is available and vibrant Mosman Village is just a stone's throw away.





## Net lettable area

Suite: 31.78m<sup>2</sup> (approx.)



## Rent

\$16,950 per annum + outgoings + GST

## **Enquiries**

For further details about this property or to organise an inspection, please contact:

**Melanie Rose, Property & Leasing Manager** 0409 697 333 melanie.rose@harbourtrust.gov.au

Claire Nolan, Leasing Officer

0448 110 016
claire.nolan@harbourtrust.gov.au
harbourtrust.gov.au/lease

Map legend

Harbour Trust sites





Suite B2, Building 30 Suakin Drive, Georges Heights, Headland Park, Mosman